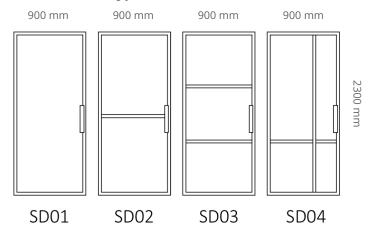

## **Single doors**

Luxury in your space

#### Type: SD01 - 04

Type: SD05 - 07

PRODUCT CATALOGUE 01 - 2021 PRODUCT CATALOGUE 01 - 2021 | 5

## **Single Door variation**

Choose your design

More light in living room

Glass and steel doors can transform any private space into an oasis of tranquility, light and peace.

**Great Office solution** 

Our glass and steel solutions have already been installed in several modern office spaces. These doors offer not only plenty natural lighting, but also acoustic insulation.