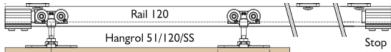

## Magnetic sliding door system

Thanks to this system, opening and closing the door is limited to a light push of the sash. The electrical system takes over the further opening. The door opens silently and without the use of force. The system can be operated using the smartphone application. The Magnetic sliding door system price: 1250 €