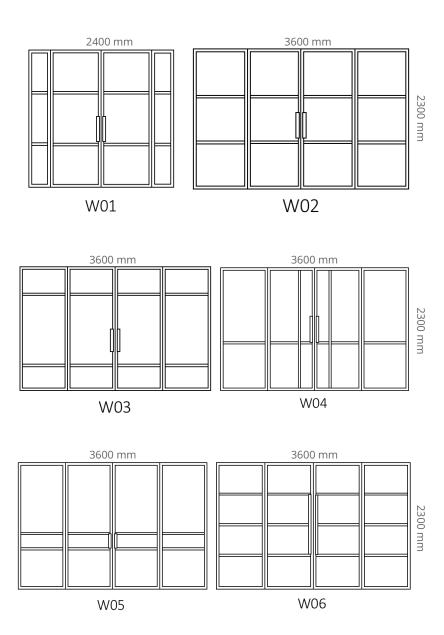

# **External steel** windows

#### **External solutions**

Next to our already existing indoor glass and steel solutions, we would like to inform you that we also offer solutions for external applications. If you want to transform your house, apartment or loft, this solution can accentuate and reform an entire space.