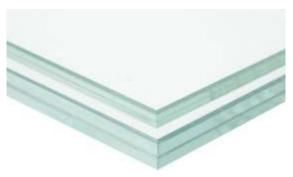

## Glass

#### **Safety Glass**

Safety glass 33.1 is a special type of glass that minimizes the potential health hazard for people positioned near glazing and in glass areas. Glass is called "safe" when the production technique ensures decreased damage resulting from possible deformations, impacts or fire.