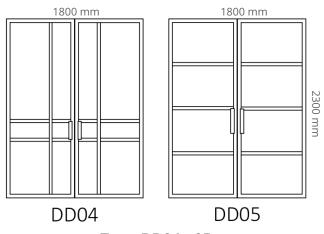

## **Double door**

with fixed panels on the both sides

12 | PRODUCT CATALOGUE 01 - 2021 | 13