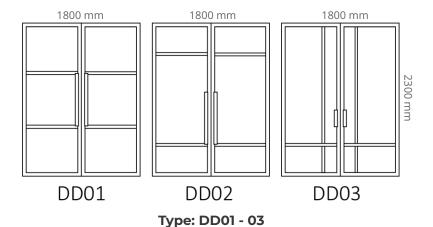

01 - 2021 | 7

## Single Door ...

Instead of the solid wall

#### Type: SDFP01



#### Type: SDFP02



## ...with fixed panel



Our glass and steel solutions are each individually designed for every client. You can also choose form different types of doors; this ranges from hinged doors, sliding doors to doors that can be operated using your Smartphone. Every single one of our products is made to order, meaning you as a customer have an ample amount of freedom in choosing the perfect solution.

# Offices and hotels Restaurants and other facilities that often house a large number of guests, can greatly benefit from the design as well as functionality of our steel and glass glass elements can brighten up the space instantly as 10 | PRODUCT CATALOGUE 01 - 2021

## **Classic double door**





## **Double door**

with fixed panels on the both sides





12 | PRODUCT CATALOGUE 01 - 2021 | 13

## **Opening systems**

Different solutions for different needs



#### **Hinged doors**

Hinged doors are usually used in spaces where doors can be opened in only one direction. Very often we place them in rooms or in offices, since the amount of room in these spaces is often economically distributed. This is the most popular type of door since it is versatile and easy to install. One very important element is to specify, whether the door opens on the left or right side.

#### **Sliding doors**

If you want to save room or are looking for a modern solution to an en-suite apartment or office, sliding doors are the best option These doors operate with a soft-close system, meaning the slid