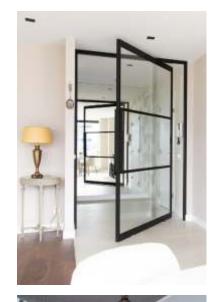

#### **Hinged doors**

Hinged doors are usually used in spaces where doors can be opened in only one direction. Very often we place them in rooms or in offices, since the amount of room in these spaces is often economically distributed. This is the most popular type of door since it is versatile and easy to install. One very important element is to specify, whether the door opens on the left or right side.

#### **Sliding doors**

If you want to save room or are looking for a modern solution to an en-suite apartment or office, sliding doors are the best option These doors operate with a soft-close system, meaning the sliding makes no significant noise at all. Perfect for meeting rooms, dinner spaces and restaurants.

Swing doors are a fantastic option if you want a luxury and airy look. These doors swing open by being attached to a specific point on the top and bottom, which makes the doors look stylish whichever position it holds at any moment. Both hinged as well as swing doors are available in a multitude of sizes, making these the perfect addition to any modern interior.