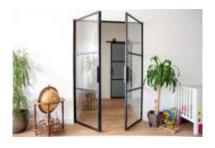

## **Single doors**

Luxury in your space

#### **Minimalist Bedroom**

The main benefit of glass and steel partitions is the enormous amount of natural lighting you will allow into any space. Natural light has many health benefits, plus it makes every room look instantly larger and brighter.

#### Type: SD01 - 04

Type: SD05 - 07

PRODUCT CATALOGUE 01 - 2021 PRODUCT CATALOGUE 01 - 2021 | 5