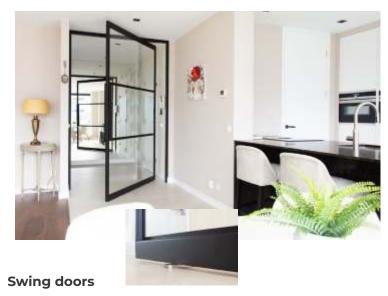

Swing doors are a fantastic option if you want a luxury and airy look. These doors swing open by being attached to a specific point on the top and bottom, which makes the doors look stylish whichever position it holds at any moment. Both hinged as well as swing doors are available in a multitude of sizes, making these the perfect addition to any modern interior.