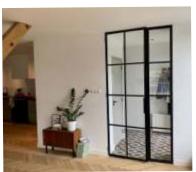

## **Single doors**

Luxury in your space

#### **Minimalist Bedroom**

The main benefit of glass and steel partitions is the enormous amount of natural lighting you will allow into any space. Natural light has many health benefits, plus it makes every room look instantly larger and brighter.