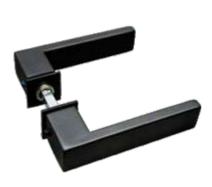

## **Handles**

#### Our favorite handles

#### **Golden Handle**

This door handle is made of brass and has a high-quality matte bronzecolored PVD coating, Olivari

#### **Welded Handle**

This handle is welded to the door and the price of this handle is included in the chosen doors price. Available in different shapes and dimensions.

**Black Handle** 

Steel door handle, powder-coated, looks perfect in steel doors of the same structure