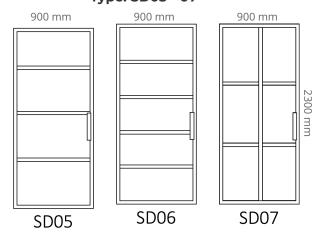

#### Type: SD01 - 04

Type: SD05 - 07

PRODUCT CATALOGUE 01 - 2021 PRODUCT CATALOGUE 01 - 2021 | 5

## **Single Door variation**

Choose your design

More light in living room

Glass and steel doors can transform any private space into an oasis of tranquility, light and peace.

**Great Office solution** 

Our glass and steel solutions have already been installed in several modern office spaces. These doors offer not only plenty natural lighting, but also acoustic insulation.