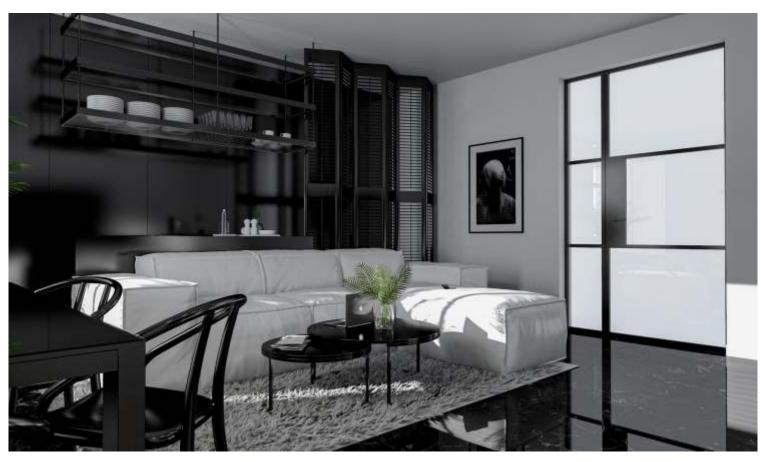

#### **Minimalist Bedroom**

The main benefit of glass and steel partitions is the enormous amount of natural lighting you will allow into any space. Natural light has many health benefits, plus it makes every room look instantly larger and brighter.